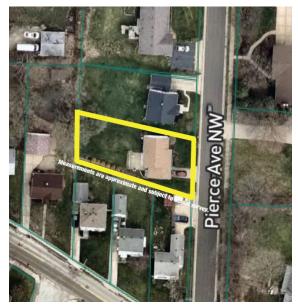

421 Pierce Ave. NW, North Canton, OH 44720

**REAL ESTATE** features an easy keeper vinyl sided bungalow home built in 1951 with a one-car garage & approx. 1,080 SF living area. Updated vinyl windows and hardwood floors in downstairs bedrooms. Main level has front living room, eat-in kitchen w/ appliances, 2 bedrooms & full bath. Third bedroom upstairs. Full basement w/ updated gas furnace & central air, gas WH, rec room and laundry area. City utilities. Taxes per half year are \$696.84.