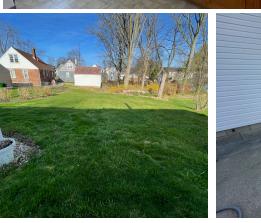

421 Pierce Ave. NW, North Canton, OH 44720

**REAL ESTATE** features an easy keeper vinyl sided bungalow home built in 1951 with a one-car garage & approx. 1,080 SF living area. Updated vinyl windows and hardwood floors in downstairs bedrooms. Main level has front living room, eat-in kitchen w/ appliances, 2 bedrooms & full bath. Third bedroom upstairs. Full basement w/ updated gas furnace & central air, gas WH, rec room and laundry area. City utilities. Taxes per half year are \$696.84.

## NOTE: Home open auction day at 11:30 AM for viewing.

- •New siding 2019
- •New roof 2018
- •New hot water tank 2017
- New electric box 2012
- New garbage disposal 2019
- New gas range and hood 2012
- New furnace 2011
- •New AC 2017
- New windows 2015