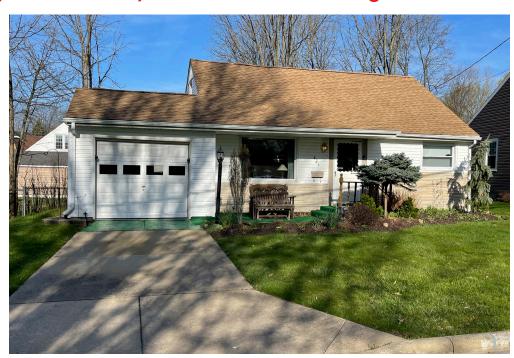

## Jean Matako Estate Auction Easy Keeper Bungalow Home Convenient Location

NORTH CANTON CITY - STARK CO., OH - NORTH CANTON SCHOOLS

Live Auction W/ Online Bidding Available

ALL SELLS TO SETTLE THE ESTATE ON LOCATION:

421 Pierce Ave. NW, North Canton, OH 44720

**REAL ESTATE** features an easy keeper vinyl sided bungalow home built in 1951 with a one-car garage & approx. 1,080 SF living area. Updated vinyl windows and hardwood floors in downstairs bedrooms. Main level has front living room, eat-in kitchen w/ appliances, 2 bedrooms & full bath. Third bedroom upstairs. Full basement w/ updated gas furnace & central air, gas WH, rec room and laundry area. City utilities. Taxes per half year are \$696.84.

## NOTE: Home open auction day at 11:30 AM for viewing.

- •New siding 2019
- •New roof 2018
- •New hot water tank 2017
- New electric box 2012
- New garbage disposal 2019
- New gas range and hood 2012
- New furnace 2011
- •New AC 2017
- New windows 2015